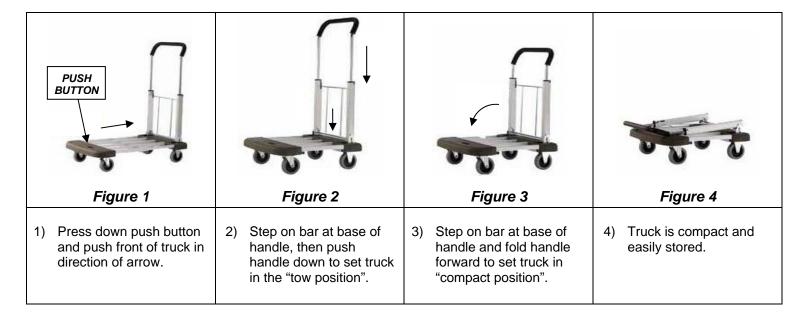

*

If units are older than 90 days, repairs can be made easily on site with factory supplied parts.

**NOTE:** Do not send units to the factory for service without first obtaining a "Return Merchandise Authorization" (RMA) number from the customer service department. We will not be responsible for merchandise returned without proper authorization.

| Replacement Parts |          |               |      |  |  |
|-------------------|----------|---------------|------|--|--|
| ltem              | Part No. | Description   | Qty. |  |  |
| 1                 | 272049   | Hardware Kit  | 1    |  |  |
| 2                 | 272050   | Swivel Caster | 2    |  |  |
| 3                 | 272051   | Rigid Caster  | 2    |  |  |
| 1                 | 272111   | Spring        | 1    |  |  |

## Operation





# Aluminum Professional Series Telefolding Truck (Part # 272048)

# **Assembly and Operation Instructions**

ATTENTION: TO INSURE SAFE AND EASY USE OF YOUR WESCO TELEFOLDING TRUCK, READ THESE INSTRUCTIONS BEFORE USING.

## Assembly

The shipped package includes the Handle Assembly, Base Assembly, boxed rigid casters with hardware and boxed swivel casters with hardware. Overall it should include the following parts:

| Item | Description        | Quantity |
|------|--------------------|----------|
| 1    | Handle Assembly    | 1        |
| 2    | Base Assembly      | 1        |
| 3    | Swivel Casters     | 2        |
| 4    | Rigid Casters      | 2        |
| 5    | Rigid Caster Bolt  | 8        |
| 6    | Swivel Caster Bolt | 8        |
| 7    | Nuts               | 16       |

Note: