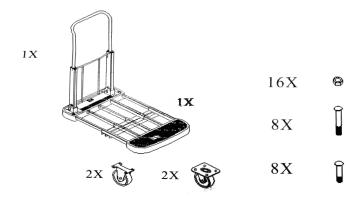

## Assembly

The shipped package includes the Handle Assembly, Base Assembly, boxed rigid casters with hardware and boxed swivel casters with hardware. Overall it should include the following parts:

| Item | Description        | Quantity |
|------|--------------------|----------|
| 1    | Handle Assembly    | 1        |
| 2    | Base Assembly      | 1        |
| 3    | Swivel Casters     | 2        |
| 4    | Rigid Casters      | 2        |
| 5    | Rigid Caster Bolt  | 8        |
| 6    | Swivel Caster Bolt | 8        |
| 7    | Nuts               | 16       |

Note: Items Identified in Figure 6

Figure 5