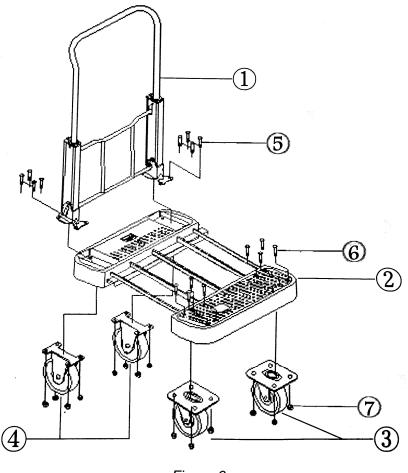

### Instructions

- Lay Base Assembly flat, facing down. Then align swivel caster assembly plate with holes of Base.
- Insert screws from hardware packaged with swivel casters from underside through the base assembly and plate. Then tighten and lock in with nut
- Flip Base Assembly, then set Handle Assembly on Base Assembly as shown figure 6.
- Insert screws from hardware packaged with rigid casters through both the handle and base assembly.
- Set rigid caster plate through screws, up against the Base Assembly. Then tighten and lock in with nut.

Figure 6